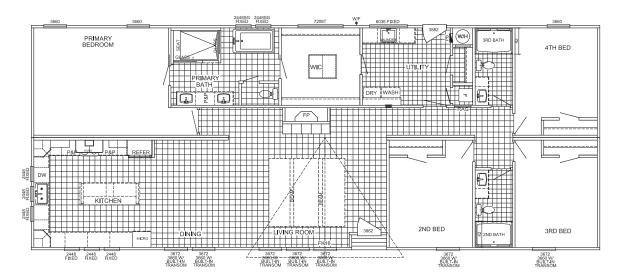

## The Huxton II

4 Bedrooms :: 2 Baths :: 2256 SQ Feet :: 32x76

The home series and floor plans indicated will vary by retailer and state. Your local Home Center can quote you on specific prices and terms of purchase for specific homes. Southern Energy Homes invests in continuous product and process improvement. All home series, floor plans, specifications, dimension, features, materials, availability, and starting prices shown on this website are artist's renderings or estimates, and are subject to change without notice. Dimensions are nominal and length and width measurements are from exterior wall to exterior wall.