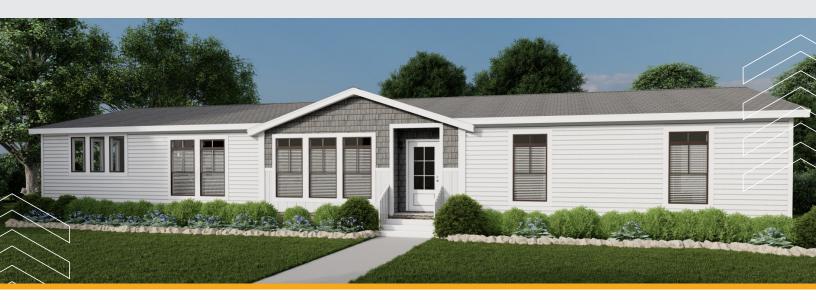

## The Huxton II

4 Bedrooms :: 2 Baths :: 2256 SQ Feet :: 32x76

The home series and floor plans indicated will vary by retailer and state. Your local Home Center can quote you on specific prices and terms of purchase for specific homes. Southern Energy Homes invests in continuous product and process improvement. All home series, floor plans, specifications, dimension, features, materials, availability, and starting prices shown on this website are artist's renderings or estimates, and are subject to change without notice. Dimensions are nominal and length and width measurements are from exterior wall to exterior wall.